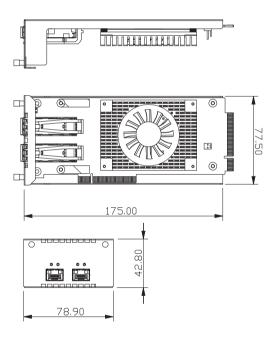

# **Dimensions**

60

# **Specifications**

| Controller          | Intel® XXV710                                        |
|---------------------|------------------------------------------------------|
| Speed/Connector     | 2 x 25G SFP28                                        |
| Interface           | PCIe 3.0 x8 golden finger                            |
| Features            |                                                      |
| LAN Bypass          | N/A                                                  |
| Jumbo Frames        | Yes                                                  |
| Intel® VT-c         | VMDq, SR-IOV                                         |
| Acceleration        | N/A                                                  |
| Watchdog Timer      | Yes                                                  |
| LED Definition      | Amber: 25GbE, Green: 10GbE/1GbE                      |
| Mechanical / Enviro | nmental                                              |
| Cooling             | Locking heatsink with fan                            |
| Operating Temp.     | 0°C to +40°C (+32°F to +140°F)                       |
| Humidity            | 10% - 90% RH, non-condensing                         |
| Dimensions          | 78.9 mm (3.11") x 183.8 mm (7.24") x 42.8 mm (1.69") |