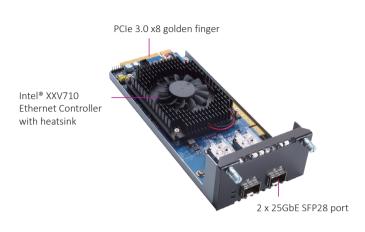

# **AX93332**

Dual-Port 25GbE SFP28 LAN Module with Intel® XXV710 Ethernet Controller

### **Features**

- Intel® XXV710 25G Ethernet controller
- Two 25GbE SFP28 ports
- PCIe 3.0 x8 golden finger
- Supports Intel® Virtualization Technology for connectivity (Intel® VT-c)
- Compatible with Axiomtek SMB series

## **Overview**

AX93332 is a dual-port 25GbE SFP28 module with Intel® XXV710 Ethernet controller. This module offers excellent packet performance for virtualized features, providing advanced features including VMDq, SR-IOV and DPDK to deliver amazing performance. It is designed to support demanding workloads for enterprise, cloud, and data centers.

# **Specifications**

| Controller          | Intel® XXV710                                        |
|---------------------|------------------------------------------------------|
| Speed/Connector     | 2 x 25G SFP28                                        |
| Interface           | PCIe 3.0 x8 golden finger                            |
| Features            |                                                      |
| LAN Bypass          | N/A                                                  |
| Jumbo Frames        | Yes                                                  |
| Intel® VT-c         | VMDq, SR-IOV                                         |
| Acceleration        | N/A                                                  |
| Watchdog Timer      | Yes                                                  |
| LED Definition      | Amber: 25GbE, Green: 10GbE/1GbE                      |
| Mechanical / Enviro | nmental                                              |
| Cooling             | Locking heatsink with fan                            |
| Operating Temp.     | 0°C to +40°C (+32°F to +140°F)                       |
| Humidity            | 10% - 90% RH, non-condensing                         |
| Dimensions          | 78.9 mm (3.11") x 183.8 mm (7.24") x 42.8 mm (1.69") |