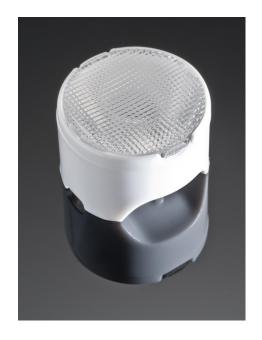

## **DETAILS**

Product Number FCN10809\_LC1-REC

Family Leila
Type Pack
Color white
Diameter 21,6 mm
Height 16,5 mm
Style round
Optic Material PMMA

**Holder Material** 

Fastening glue

**Status** production ready