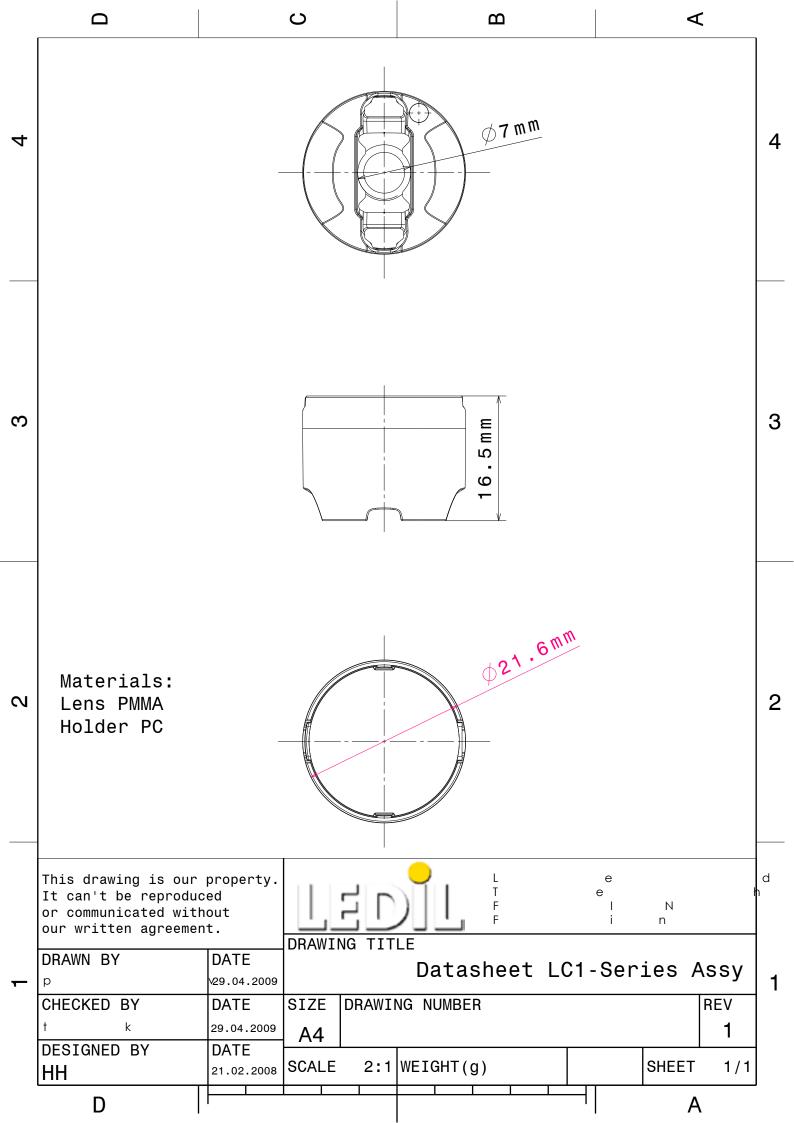

## **DETAILS**

Product Number FA10652\_LC1-M

Family Leila
Type Assembly
Color black
Diameter 21,6 mm
Height 16,5 mm
Style round
Optic Material PMMA

**Holder Material** 

Fastening tape

**Status** production ready