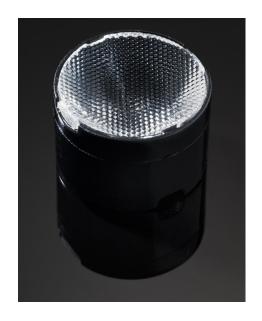

## **DETAILS**

Product Number FA10652\_LC1-M

Family Leila
Type Assembly
Color black
Diameter 21,6 mm
Height 16,5 mm
Style round
Optic Material PMMA

**Holder Material** 

Fastening tape

**Status** production ready