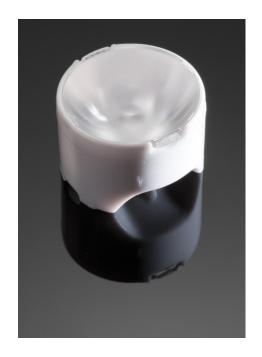

## **DETAILS**

Product Number FCN10810\_LC1-D

Family Leila
Type Pack
Color white
Diameter 21,6 mm
Height 16,5 mm
Style round
Optic Material PMMA

**Holder Material** 

Fastening glue

**Status** production ready